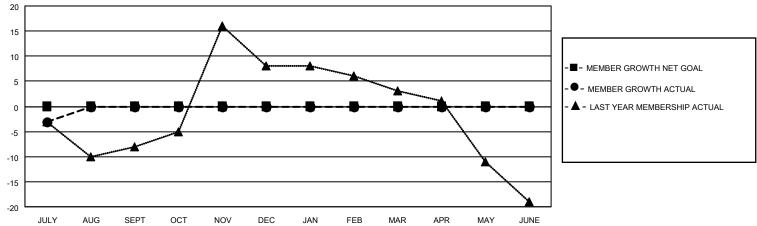

#### GOALS AND ACTUAL MEMBERS CUMULATIVE

|                  |   |                               | _                                 |              |     |
|------------------|---|-------------------------------|-----------------------------------|--------------|-----|
| DROPPED CLUBS: 0 |   | 3 CLUBS OF 35 ADDED 1 OR MORE | GENDER DISTRIBUTION               |              |     |
|                  |   | NEW MEMBERS                   | MALE                              | 530 (60.64%) |     |
|                  |   |                               | FEMALE                            | 344 (39.36%) |     |
| DROPPED MEMBERS  |   |                               |                                   |              |     |
| DECEASED         | 3 | CLICK HERE FOR CUMULATIVE     | TOTAL FAMILY UNIT MEMBERS         |              | 191 |
| CLUB CANCELLED   | 0 | MEMBERSHIP DATA               | FAMILY MEMBERS PAYING HALF 9 DUES |              | 00  |
| OTHER            | 3 |                               |                                   |              | 98  |
| TOTAL            | 6 |                               |                                   |              |     |

#### District 20 E2

| Clubs         |               |             |               | Members               |                        |                         |                                                    |  |  |
|---------------|---------------|-------------|---------------|-----------------------|------------------------|-------------------------|----------------------------------------------------|--|--|
|               | RESULTS FOR   | R 2021-2022 |               | RESULTS FOR 2021-2022 |                        |                         |                                                    |  |  |
| QUARTER       | NEW CLUB GOAL | NEW CLUBS   | DROPPED CLUBS | QUARTER MEM           | BER GROWTH NET<br>GOAL | MEMBER GROWTH<br>ACTUAL | DROPPED<br>MEMBERS ACTUAL<br>(including transfers) |  |  |
| JULY/AUG/SEPT | 0             | 0           | 0             | JULY/AUG/SEPT         | 0                      | 3                       | 6                                                  |  |  |
| OCT/NOV/DEC   | 0             | 0           | 0             | OCT/NOV/DEC           | 0                      | 0                       | 0                                                  |  |  |
| JAN/FEB/MAR   | 0             | 0           | 0             | JAN/FEB/MAR           | 0                      | 0                       | 0                                                  |  |  |
| APR/MAY/JUNE  | 1             | 0           | 0             | APR/MAY/JUNE          | 0                      | 0                       | 0                                                  |  |  |