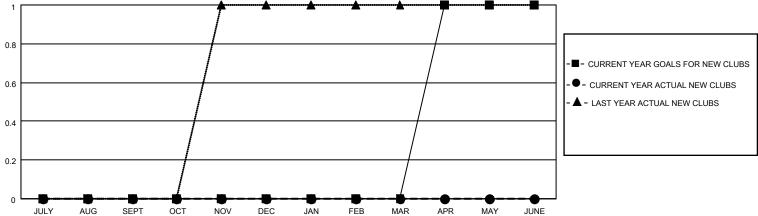

# GOALS AND ACTUAL NEW CLUBS CUMULATIVE

#### District 20 E2

| Clubs         |               |             |               | Members               |                        |                         |                                                    |  |  |
|---------------|---------------|-------------|---------------|-----------------------|------------------------|-------------------------|----------------------------------------------------|--|--|
|               | RESULTS FOR   | R 2021-2022 |               | RESULTS FOR 2021-2022 |                        |                         |                                                    |  |  |
| QUARTER       | NEW CLUB GOAL | NEW CLUBS   | DROPPED CLUBS | QUARTER MEM           | BER GROWTH NET<br>GOAL | MEMBER GROWTH<br>ACTUAL | DROPPED<br>MEMBERS ACTUAL<br>(including transfers) |  |  |
| JULY/AUG/SEPT | 0             | 0           | 0             | JULY/AUG/SEPT         | 0                      | 3                       | 6                                                  |  |  |
| OCT/NOV/DEC   | 0             | 0           | 0             | OCT/NOV/DEC           | 0                      | 0                       | 0                                                  |  |  |
| JAN/FEB/MAR   | 0             | 0           | 0             | JAN/FEB/MAR           | 0                      | 0                       | 0                                                  |  |  |
| APR/MAY/JUNE  | 1             | 0           | 0             | APR/MAY/JUNE          | 0                      | 0                       | 0                                                  |  |  |